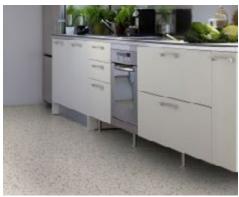

#### NEW GERFLOR COLLECTION FUSES FASHION AND PRACTICALITY

Stunning wide plank timber designs pair with trendy geometrics and layers of lacy intrigue in the latest waterproof Texline Collection by Gerflor. Beautiful colours and textures, realistic natural wood looks sit alongside trendy takes on authentic mosaic and parquetry options.

This seamless, wall to wall designer flooring will appeal to homemakers and renovators seeking on point trends and practical solutions for modern living. The new Loftex quality delivers unbeatable value with 2.5mm thickness, .30mm wearlayer and T wear rating. Choose from 10 designs offering tile, parquetry and timber looks. A 12 year guarantee and R10 slip rating add to the heady list of features packed into this value for money range.