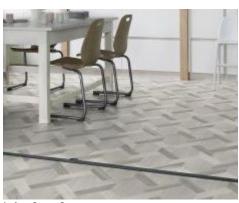

#### NEW GERFLOR COLLECTION FUSES FASHION AND PRACTICALITY

Stunning wide plank timber designs pair with trendy geometrics and layers of lacy intrigue in the latest waterproof Texline Collection by Gerflor. Beautiful colours and textures, realistic natural wood looks sit alongside trendy takes on authentic mosaic and parquetry options.

This seamless, wall to wall designer flooring will appeal to homemakers and renovators seeking on point trends and practical solutions for modern living. The new Loftex quality delivers unbeatable value with 2.5mm thickness, .30mm wearlayer and T wear rating. Choose from 10 designs offering tile, parquetry and timber looks. A 12 year guarantee and R10 slip rating add to the heady list of features packed into this value for money range.