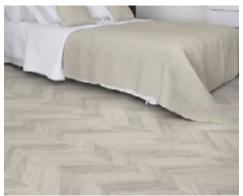

#### NEW GERFLOR COLLECTION FUSES FASHION AND PRACTICALITY

Stunning wide plank timber designs pair with trendy geometrics and layers of lacy intrigue in the latest waterproof Texline Collection by Gerflor. Beautiful colours and textures, realistic natural wood looks sit alongside trendy takes on authentic mosaic and parquetry options.

This seamless, wall to wall designer flooring will appeal to homemakers and renovators seeking on point trends and practical solutions for modern living. The new Loftex quality delivers unbeatable value with 2.5mm thickness, .30mm wearlayer and T wear rating. Choose from 10 designs offering tile, parquetry and timber looks. A 12 year guarantee and R10 slip rating add to the heady list of features packed into this value for money range.