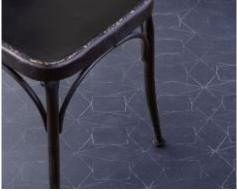

#### NEW GERFLOR COLLECTION FUSES FASHION AND PRACTICALITY

Stunning wide plank timber designs pair with trendy geometrics and layers of lacy intrigue in the latest waterproof Texline Collection by Gerflor. Beautiful colours and textures, realistic natural wood looks sit alongside trendy takes on authentic mosaic and parquetry options.

This seamless, wall to wall designer flooring will appeal to homemakers and renovators seeking on point trends and practical solutions for modern living. The new Loftex quality delivers unbeatable value with 2.5mm thickness, .30mm wearlayer and T wear rating. Choose from 10 designs offering tile, parquetry and timber looks. A 12 year guarantee and R10 slip rating add to the heady list of features packed into this value for money range.