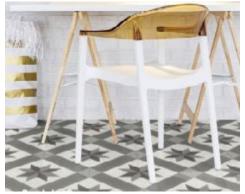

#### NEW GERFLOR COLLECTION FUSES FASHION AND PRACTICALITY

Stunning wide plank timber designs pair with trendy geometrics and layers of lacy intrigue in the latest waterproof Texline Collection by Gerflor. Beautiful colours and textures, realistic natural wood looks sit alongside trendy takes on authentic mosaic and parquetry options.

This seamless, wall to wall designer flooring will appeal to homemakers and renovators seeking on point trends and practical solutions for modern living. The new Loftex quality delivers unbeatable value with 2.5mm thickness, .30mm wearlayer and T wear rating. Choose from 10 designs offering tile, parquetry and timber looks. A 12 year guarantee and R10 slip rating add to the heady list of features packed into this value for money range.