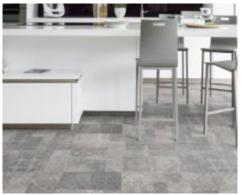

#### NEW GERFLOR COLLECTION FUSES FASHION AND PRACTICALITY

Stunning wide plank timber designs pair with trendy geometrics and layers of lacy intrigue in the latest waterproof Texline Collection by Gerflor. Beautiful colours and textures, realistic natural wood looks sit alongside trendy takes on authentic mosaic and parquetry options.

This seamless, wall to wall designer flooring will appeal to homemakers and renovators seeking on point trends and practical solutions for modern living. The new Loftex quality delivers unbeatable value with 2.5mm thickness, .30mm wearlayer and T wear rating. Choose from 10 designs offering tile, parquetry and timber looks. A 12 year guarantee and R10 slip rating add to the heady list of features packed into this value for money range.