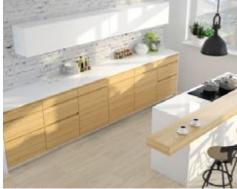

#### NEW GERFLOR COLLECTION FUSES FASHION AND PRACTICALITY

Stunning wide plank timber designs pair with trendy geometrics and layers of lacy intrigue in the latest waterproof Texline Collection by Gerflor. Beautiful colours and textures, realistic natural wood looks sit alongside trendy takes on authentic mosaic and parquetry options.

This seamless, wall to wall designer flooring will appeal to homemakers and renovators seeking on point trends and practical solutions for modern living. The new Loftex quality delivers unbeatable value with 2.5mm thickness, .30mm wearlayer and T wear rating. Choose from 10 designs offering tile, parquetry and timber looks. A 12 year guarantee and R10 slip rating add to the heady list of features packed into this value for money range.